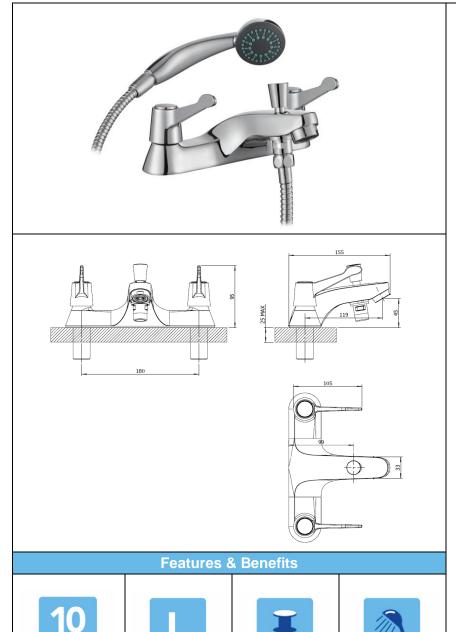

## ARAYA QT 922082 – BATH SHOWER MIXER

| Specification         |      |                      |      |      |      |  |
|-----------------------|------|----------------------|------|------|------|--|
| Finish                | Cl   | Chrome               |      |      |      |  |
| Body                  | Br   | Brass                |      |      |      |  |
| Fittings              | Me   | Metal plate & washer |      |      |      |  |
| Connection            | 3/4" | ¾" BSP threaded tail |      |      |      |  |
| Min dynamic pressure  |      |                      |      | 0.1  |      |  |
| Max dynamic pressure  |      |                      |      |      | 6    |  |
| Max static pressure   |      |                      |      |      | 25   |  |
| Max water temperature |      |                      |      | 60°C |      |  |
| Flow rates            |      |                      |      |      |      |  |
| Pressure              | 0.1  | 0.5                  | 1    |      | 3    |  |
| L/min                 | 5    | 18.2                 | 26.9 | )    | 48.7 |  |

All Pressures are in Bar.

Dimensions supplied are nominal and subject to tolerance.

Inclusion of aerator (if supplied) or restrictors (sold separately unless stated) will affect flow rate result.

Performance details are based on trials under test conditions and for guidance only.